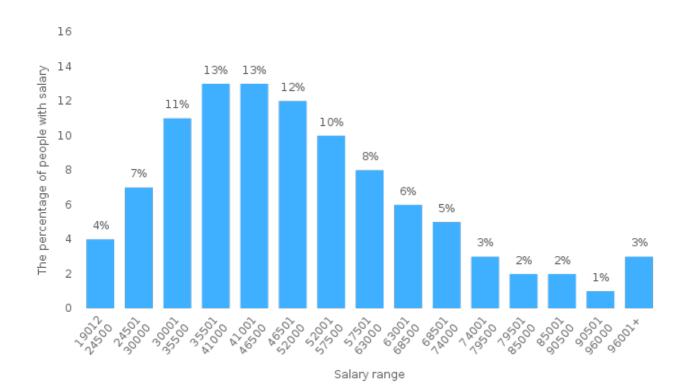

experience levels Company size: all company sizes Education: all education levels Industry: all industries Methodology: Estimation model

Description of job position

- Transcribing documents using computers.
- Recording of incoming and outgoing correspondence.
- Handling corporate correspondence, email, and phone calls.
- Operating copier and fax equipment.
- Filing and locating documents.
- Welcoming and taking care of visitors, preparing and serving refreshments.
- Recording the minutes in meetings and negotiations.
- Reserving accommodation, travel tickets, airline tickets, and similar tasks.
- Responsibility for purchasing office supplies and other goods consumed on a daily basis.
- Managing the cash box and responsibility for entrusted cash and valuables.



#### **Salary ranges**





### Salary span

Region: Kenya 80000 70000 60000 50000 40000 30000 20000 10000 0-1st decile 1st quartile median 3rd quartile 9th decile Basic salary 📰 🔤 Total salary

|                 | Average | 1st decile | 1st quartile | median | 3rd quartile | 9th decile |
|-----------------|---------|------------|--------------|--------|--------------|------------|
| Basic<br>salary | 48,572  | 27,766     | 35,152       | 45,446 | 58,510       | 73,246     |
| Total<br>salary | 50,641  | 28,949     | 36,649       | 47,382 | 61,002       | 76,367     |

\*\*The total income includes a proportionate share of the financial benefits received throughout the year (e.g. Christmas bonus salary, bonus, commission) and the monthly variable salary component.



# Salaries by work experience



|        | Av