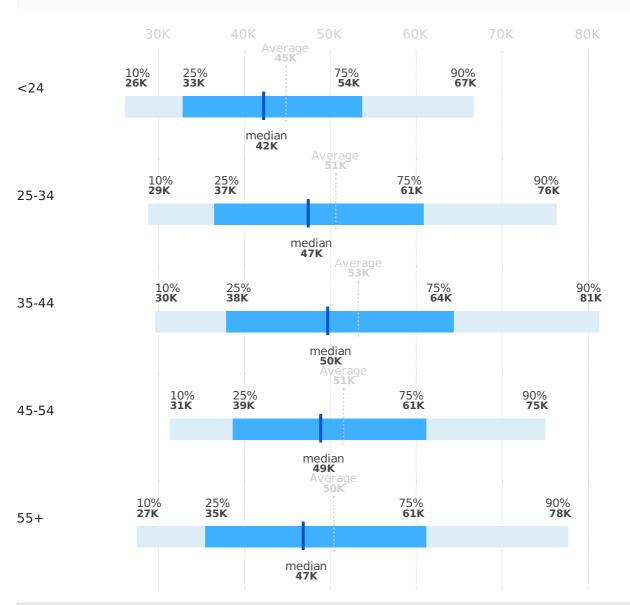

## Salaries by age group

|       | Average | 1st decile | 1st quartile | median | 3rd quartile | 9th decile |
|-------|---------|------------|--------------|--------|--------------|------------|
| <24   | 44,767  | 26,156     | 32,827       | 42,062 | 53,698       | 66,735     |
| 25-34 | 50,579  | 28,812     | 36,527       | 47,292 | 60,969       | 76,413     |
| 35-44 | 53,228  | 29,668     | 37,940       | 49,559 | 64,423       | 81,319     |
| 45-54 | 51,489  | 31,352     | 38,706       | 48,753 | 61,235       | 75,037     |
| 55+   | 50,347  | 27,479     | 35,436       | 46,683 | 61,165       | 77,729     |