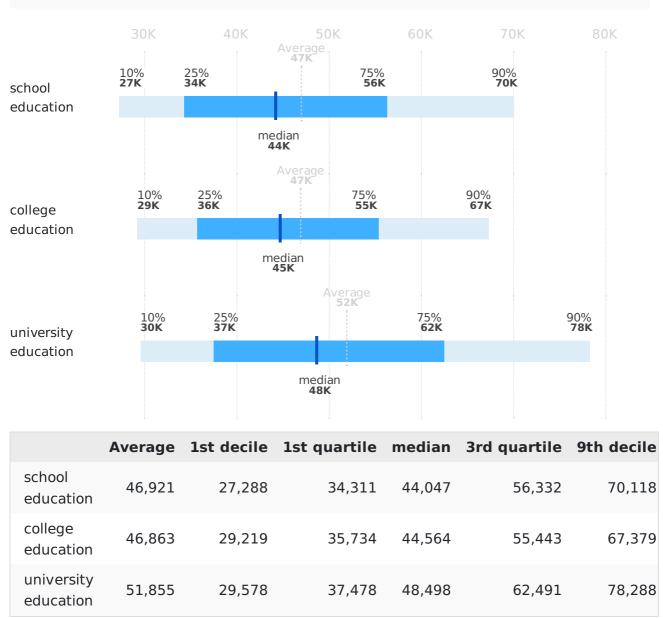

6     |
| Total<br>salary | 50,641  | 28,949     | 36,649       | 47,382 | 61,002       | 76,367     |

\*\*The total income includes a proportionate share of the financial benefits received throughout the year (e.g. Christmas bonus salary, bonus, commission) and the monthly variable salary component.



# Salaries by work experience



|        | Average | 1st decile | 1st quartile | median | 3rd quartile | 9th decile |
|--------|---------|------------|--------------|--------|--------------|------------|
| Junior | 44,513  | 25,431     | 32,203       | 41,645 | 53,628       | 67,148     |
| Middle | 54,107  | 30,407     | 38,758       | 50,459 | 65,388       | 82,317     |
| Senior | 56,599  | 36,121     | 43,766       | 54,045 | 66,604       | 80,275     |



#### Salaries by education





#### Salaries by company size

#### Region: Kenya



| small<br>company  | 45,210 | 26,833 | 33,467 | 42,604 | 54,056 | 66,824 |
|-------------------|--------|--------|--------|--------|--------|--------|
| medium<br>company | 50,435 | 34,223 | 40,457 | 48,659 | 58,452 | 68,883 |
| large<br>company  | 54,804 | 29,699 | 38,409 | 50,744 | 66,663 | 84,908 |

## Salaries by regions

|         | Average | 1st decile | 1st quartile | median | 3rd quartile | 9th decile |
|---------|---------|------------|--------------|--------|--------------|------------|
| Nairobi | 55,130  | 31,515     | 39,898       | 51,583 | 66,410       | 83,137     |



## Salaries by age group



|       | Average | 1st decile | 1st quartile | median | 3rd quartile | 9th decile |
|-------|---------|------------|-----