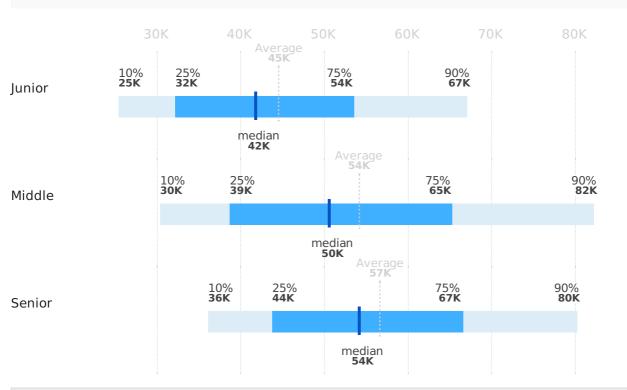

# Salaries by work experience

|        | Average | 1st decile | 1st quartile | median | 3rd quartile | 9th decile |
|--------|---------|------------|--------------|--------|--------------|------------|
| Junior | 44,513  | 25,431     | 32,203       | 41,645 | 53,628       | 67,148     |
| Middle | 54,107  | 30,407     | 38,758       | 50,459 | 65,388       | 82,317     |
| Senior | 56,599  | 36,121     | 43,766       | 54,045 | 66,604       | 80,275     |