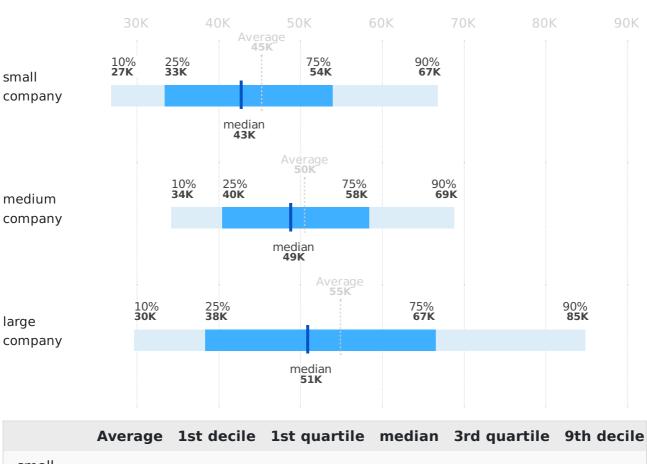

#### Salaries by company size

#### Region: Kenya

| small<br>company  | 45,210 | 26,833 | 33,467 | 42,604 | 54,056 | 66,824 |
|-------------------|--------|--------|--------|--------|--------|--------|
| medium<br>company | 50,435 | 34,223 | 40,457 | 48,659 | 58,452 | 68,883 |
| large<br>company  | 54,804 | 29,699 | 38,409 | 50,744 | 66,663 | 84,908 |